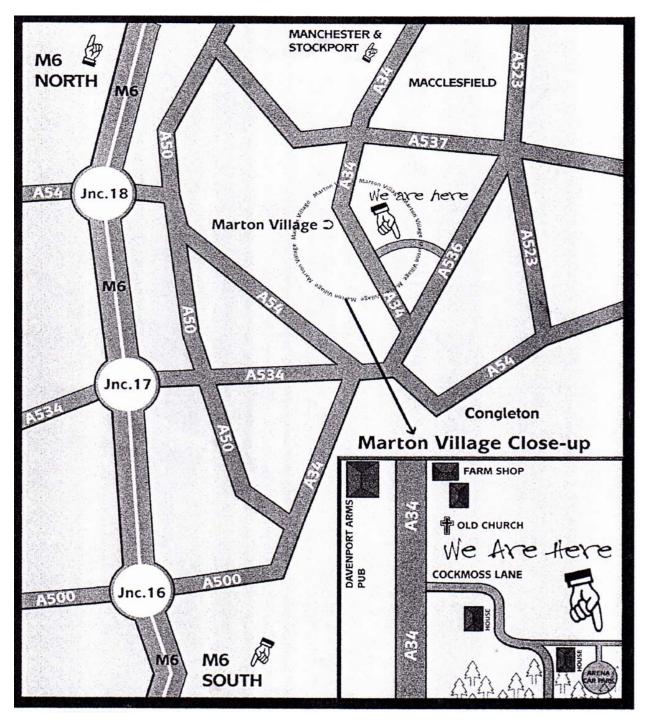

## How To Get To OTE Site

## Address: Cocksmoss Woods, Cocksmoss Lane, Marton, Cheshire, SK11 9HX

We are situated in 56 acres of mixed woodland at Marton Aproxx 3 miles north of Congleton.

From Manchester follow the A34 through Alderley Edge to Marton. Pass the church on your left and after half a mile turn left into Cocksmoss Lane, about 1/4 of a mile round the first S bend, short straight, directly in front of you chevrons take left down farm track signed Mutlow farm. 20 meters down farm track car park is on the right. Please drive slowly down the farm track.

From Stockport / Macclesfield follow the A523/A536. Just after the Chain & Gate pub turn right into Cocksmoss Lane (signpost Marton). As you come out of the woods turn right down farm track signed Mutlow farm. 20 meters down farm track car park is on the right.

From Stoke-on-Trent follow the A34 through Congleton. After approx 3 Miles you will see a signpost for Swettenham, carry straight on. After about a quarter of a mile turn right into Cocksmoss Lane.

If you get lost Tel: 0794 734 7262